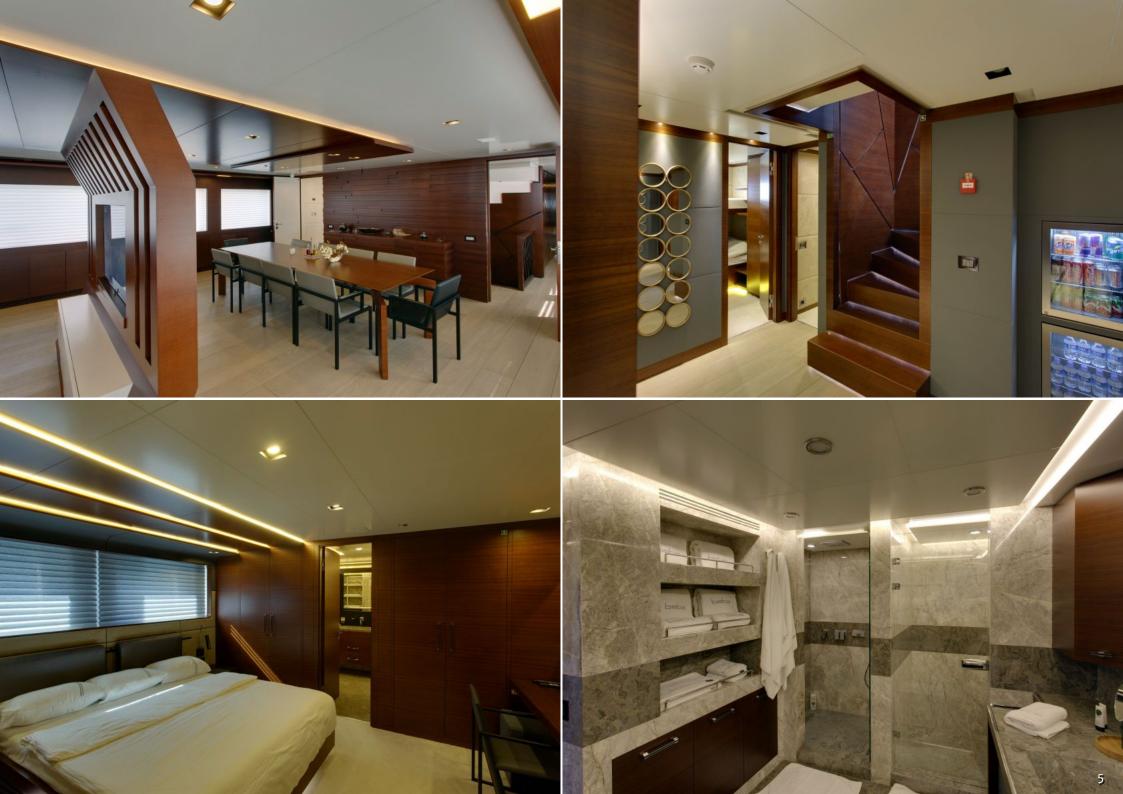

49 meters steel hull megayacht Bebe is built in Antalya free zone shipyards with RINA pleasure class and launched in 2015, having 2 x 1205 hp MTU engines and four stabilizers for a smooth ride, not to mention her quality navigation equipments, she has 6 cabins to accomodate 12 privileged guests in spacious cabins and luxury amenities.