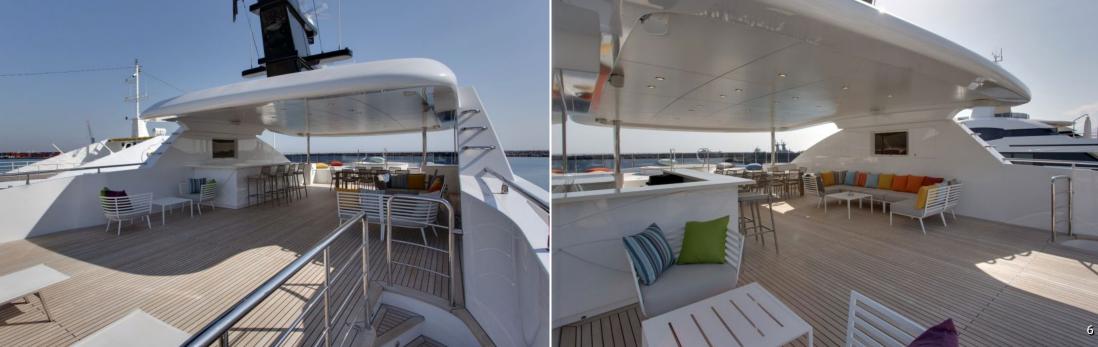

49 meters steel hull megayacht Bebe is built in Antalya free zone shipyards with RINA pleasure class and launched in 2015, having 2 x 1205 hp MTU engines and four stabilizers for a smooth ride, not to mention her quality navigation equipments, she has 6 cabins to accomodate 12 privileged guests in spacious cabins and luxury amenities.