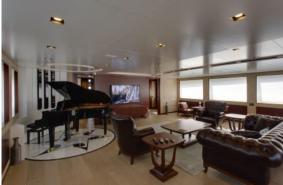

49 meters steel hull megayacht Bebe is built in Antalya free zone shipyards with RINA pleasure class and launched in 2015, having 2 x 1205 hp MTU engines and four stabilizers for a smooth ride, not to mention her quality navigation equipments, she has 6 cabins to accomodate 12 privileged guests in spacious cabins and luxury amenities.