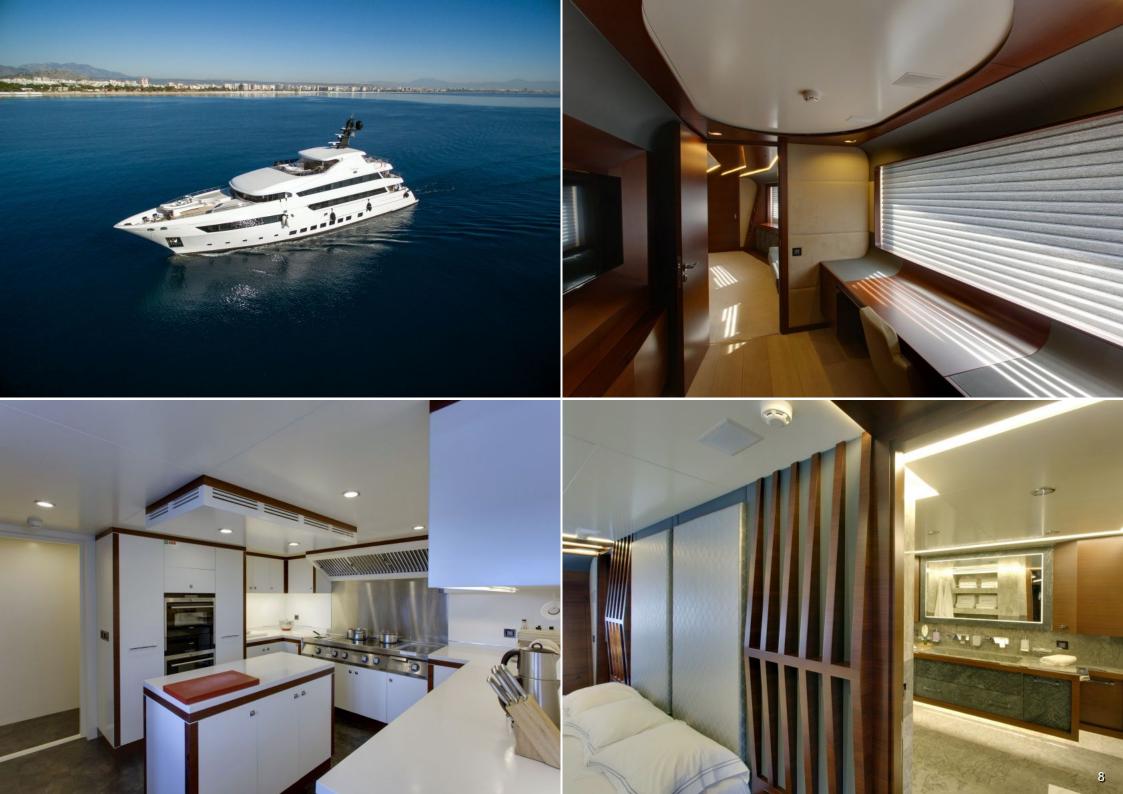

49 meters steel hull megayacht Bebe is built in Antalya free zone shipyards with RINA pleasure class and launched in 2015, having 2 x 1205 hp MTU engines and four stabilizers for a smooth ride, not to mention her quality navigation equipments, she has 6 cabins to accomodate 12 privileged guests in spacious cabins and luxury amenities.