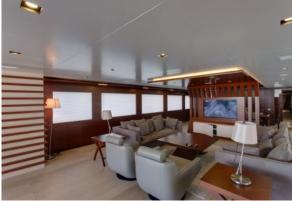

49 meters steel hull megayacht Bebe is built in Antalya free zone shipyards with RINA pleasure class and launched in 2015, having 2 x 1205 hp MTU engines and four stabilizers for a smooth ride, not to mention her quality navigation equipments, she has 6 cabins to accomodate 12 privileged guests in spacious cabins and luxury amenities.