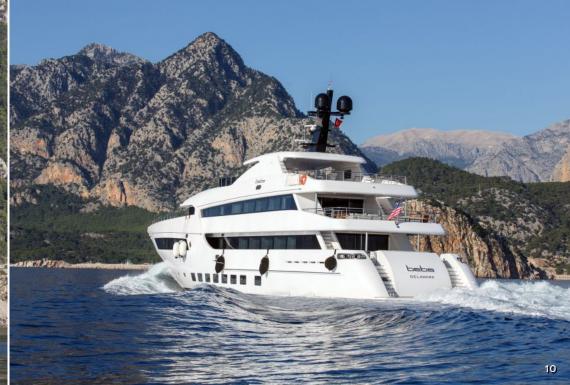

49 meters steel hull megayacht Bebe is built in Antalya free zone shipyards with RINA pleasure class and launched in 2015, having 2 x 1205 hp MTU engines and four stabilizers for a smooth ride, not to mention her quality navigation equipments, she has 6 cabins to accomodate 12 privileged guests in spacious cabins and luxury amenities.

## **SPECIFICATIONS**

**BOAT NAME** BEBE **BUILD REFIT** 2015 12 + 2 PAX **GUEST CAPACITY BASE PORT** Bodrum **MAIN ENGINES** 2 x 1205 mtu LOA 49 MT / 160'9" FT AIR CONDITIONING BEAM Yes AVER. FUEL CONS. 300 LT 13 Knots KNOTS **AVERAGE SPEED** MAX FUEL CONS. 520 LT 17 Max KNOTS **MAXIMUM SPEED** 