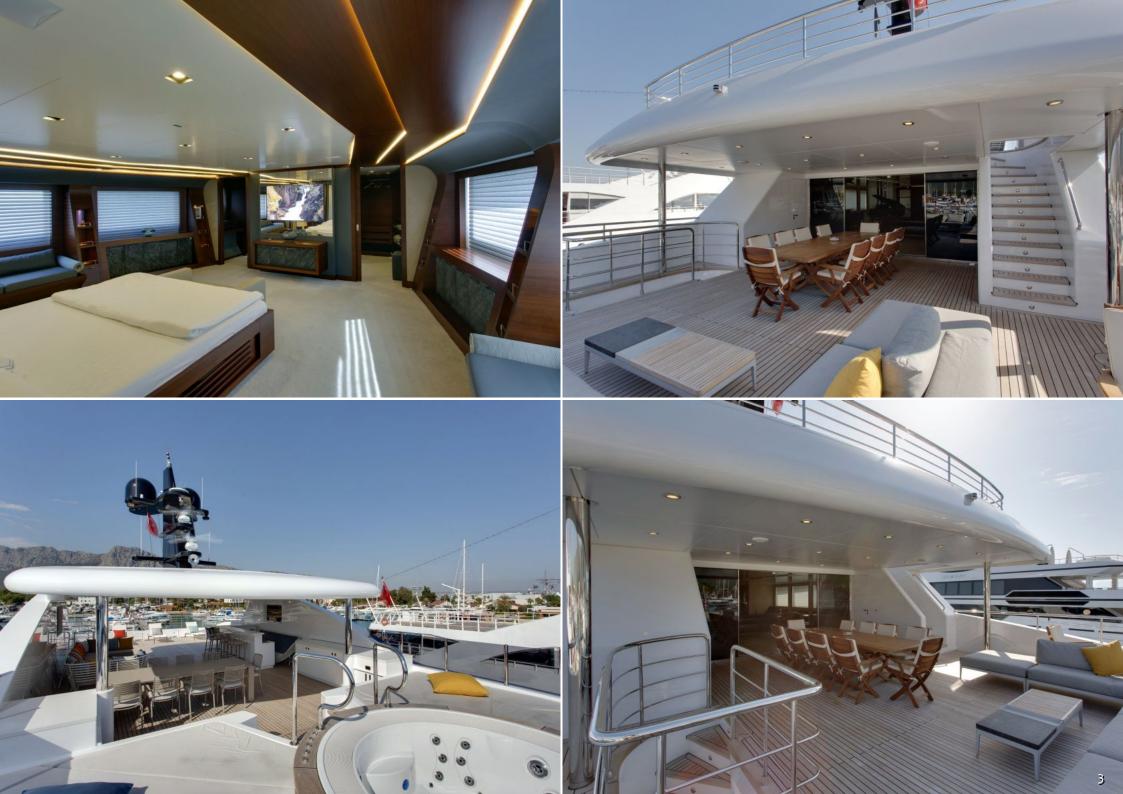

49 meters steel hull megayacht Bebe is built in Antalya free zone shipyards with RINA pleasure class and launched in 2015, having 2 x 1205 hp MTU engines and four stabilizers for a smooth ride, not to mention her quality navigation equipments, she has 6 cabins to accomodate 12 privileged guests in spacious cabins and luxury amenities.