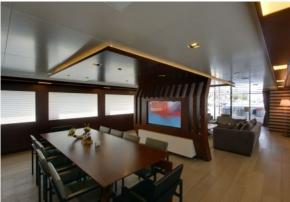

49 meters steel hull megayacht Bebe is built in Antalya free zone shipyards with RINA pleasure class and launched in 2015, having 2 x 1205 hp MTU engines and four stabilizers for a smooth ride, not to mention her quality navigation equipments, she has 6 cabins to accomodate 12 privileged guests in spacious cabins and luxury amenities.