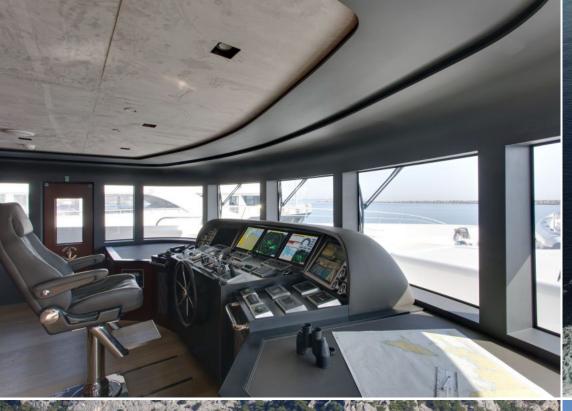

49 meters steel hull megayacht Bebe is built in Antalya free zone shipyards with RINA pleasure class and launched in 2015, having 2 x 1205 hp MTU engines and four stabilizers for a smooth ride, not to mention her quality navigation equipments, she has 6 cabins to accomodate 12 privileged guests in spacious cabins and luxury amenities.

## **SPECIFICATIONS**

**BOAT NAME** BEBE **BUILD REFIT** 2015 12 + 2 PAX **GUEST CAPACITY BASE PORT** Bodrum **MAIN ENGINES** 2 x 1205 mtu LOA 49 MT / 160'9" FT AIR CONDITIONING BEAM Yes AVER. FUEL CONS. 300 LT 13 Knots KNOTS **AVERAGE SPEED** MAX FUEL CONS. 520 LT 17 Max KNOTS **MAXIMUM SPEED** 