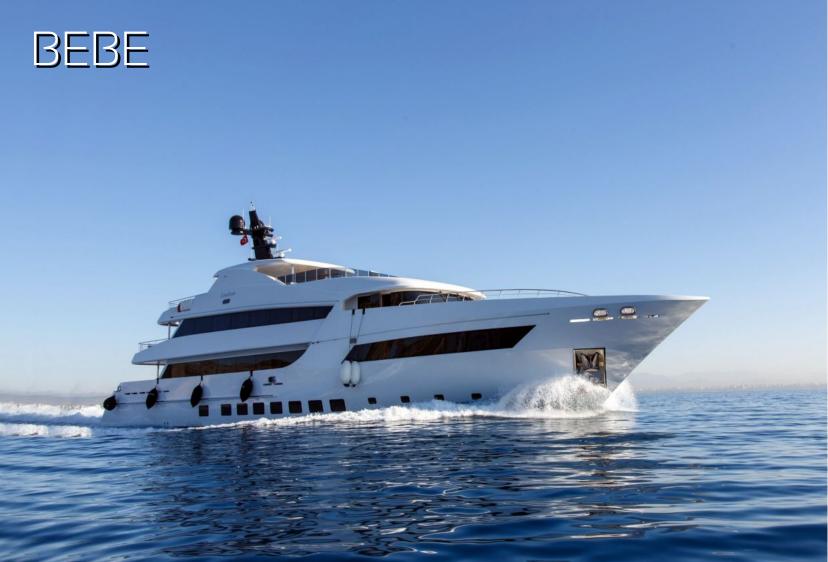

49 meters steel hull megayacht Bebe is built in Antalya free zone shipyards with RINA pleasure class and launched in 2015, having 2 x 1205 hp MTU engines and four stabilizers for a smooth ride, not to mention her quality navigation equipments, she has 6 cabins to accomodate 12 privileged guests in spacious cabins and luxury amenities.

## **SPECIFICATIONS**

**BOAT NAME** BEBE **BUILD REFIT** 2015 12 + 2 PAX **GUEST CAPACITY BASE PORT** Bodrum **MAIN ENGINES** 2 x 1205 mtu LOA 49 MT / 160'9" FT AIR CONDITIONING BEAM Yes AVER. FUEL CONS. 300 LT 13 Knots KNOTS **AVERAGE SPEED** MAX FUEL CONS. 520 LT 17 Max KNOTS **MAXIMUM SPEED** 