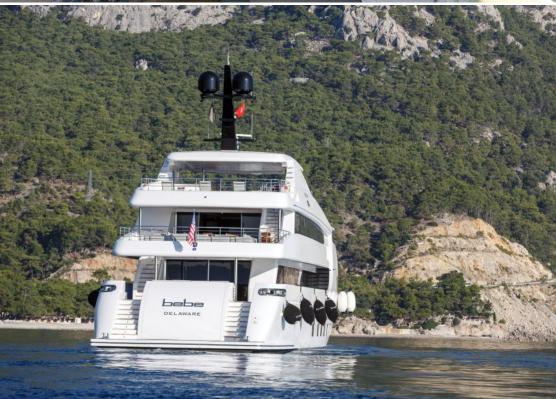

49 meters steel hull megayacht Bebe is built in Antalya free zone shipyards with RINA pleasure class and launched in 2015, having 2 x 1205 hp MTU engines and four stabilizers for a smooth ride, not to mention her quality navigation equipments, she has 6 cabins to accomodate 12 privileged guests in spacious cabins and luxury amenities.

## **SPECIFICATIONS**

**BOAT NAME** BEBE **BUILD REFIT** 2015 12 + 2 PAX **GUEST CAPACITY BASE PORT** Bodrum **MAIN ENGINES** 2 x 1205 mtu LOA 49 MT / 160'9" FT AIR CONDITIONING BEAM Yes AVER. FUEL CONS. 300 LT 13 Knots KNOTS **AVERAGE SPEED** MAX FUEL CONS. 520 LT 17 Max KNOTS **MAXIMUM SPEED** 