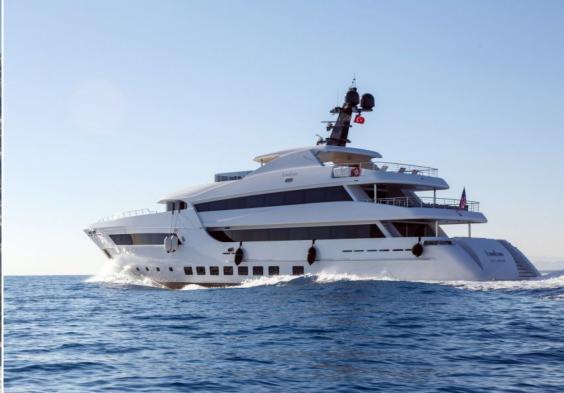

49 meters steel hull megayacht Bebe is built in Antalya free zone shipyards with RINA pleasure class and launched in 2015, having 2 x 1205 hp MTU engines and four stabilizers for a smooth ride, not to mention her quality navigation equipments, she has 6 cabins to accomodate 12 privileged guests in spacious cabins and luxury amenities.

## **SPECIFICATIONS**

**BOAT NAME** BEBE **BUILD REFIT** 2015 12 + 2 PAX **GUEST CAPACITY BASE PORT** Bodrum **MAIN ENGINES** 2 x 1205 mtu LOA 49 MT / 160'9" FT AIR CONDITIONING BEAM Yes AVER. FUEL CONS. 300 LT 13 Knots KNOTS **AVERAGE SPEED** MAX FUEL CONS. 520 LT 17 Max KNOTS **MAXIMUM SPEED** 