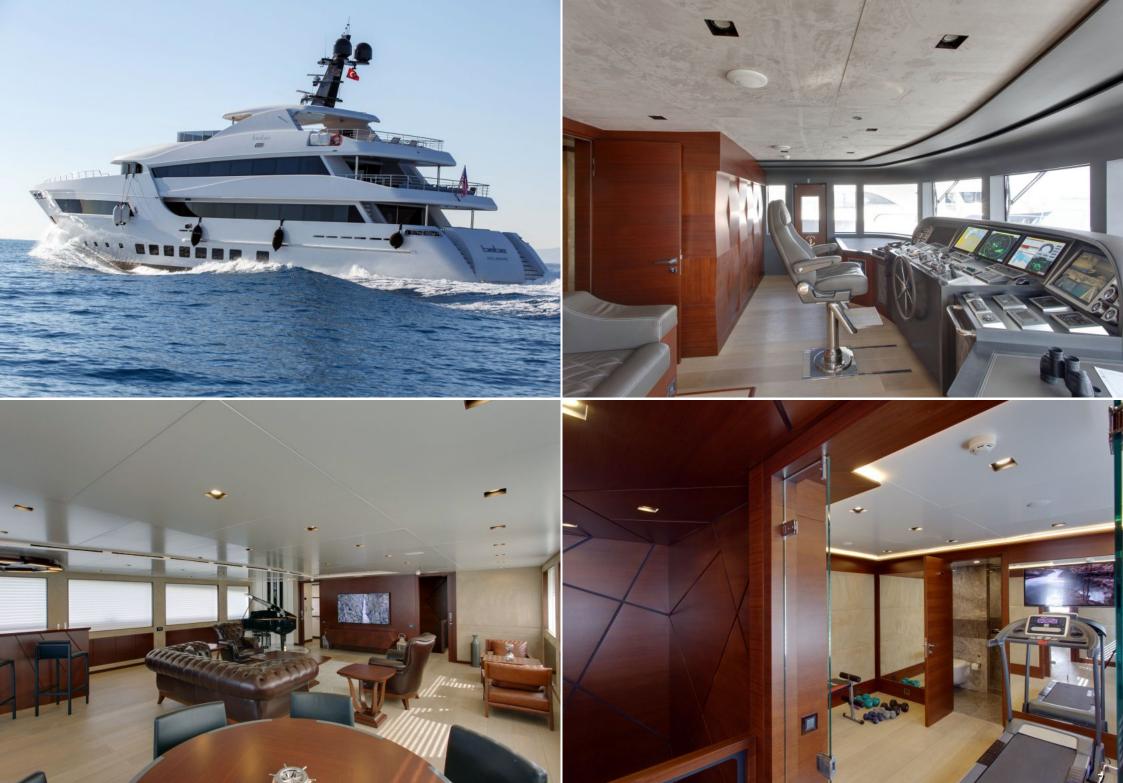

49 meters steel hull megayacht Bebe is built in Antalya free zone shipyards with RINA pleasure class and launched in 2015, having 2 x 1205 hp MTU engines and four stabilizers for a smooth ride, not to mention her quality navigation equipments, she has 6 cabins to accomodate 12 privileged guests in spacious cabins and luxury amenities.