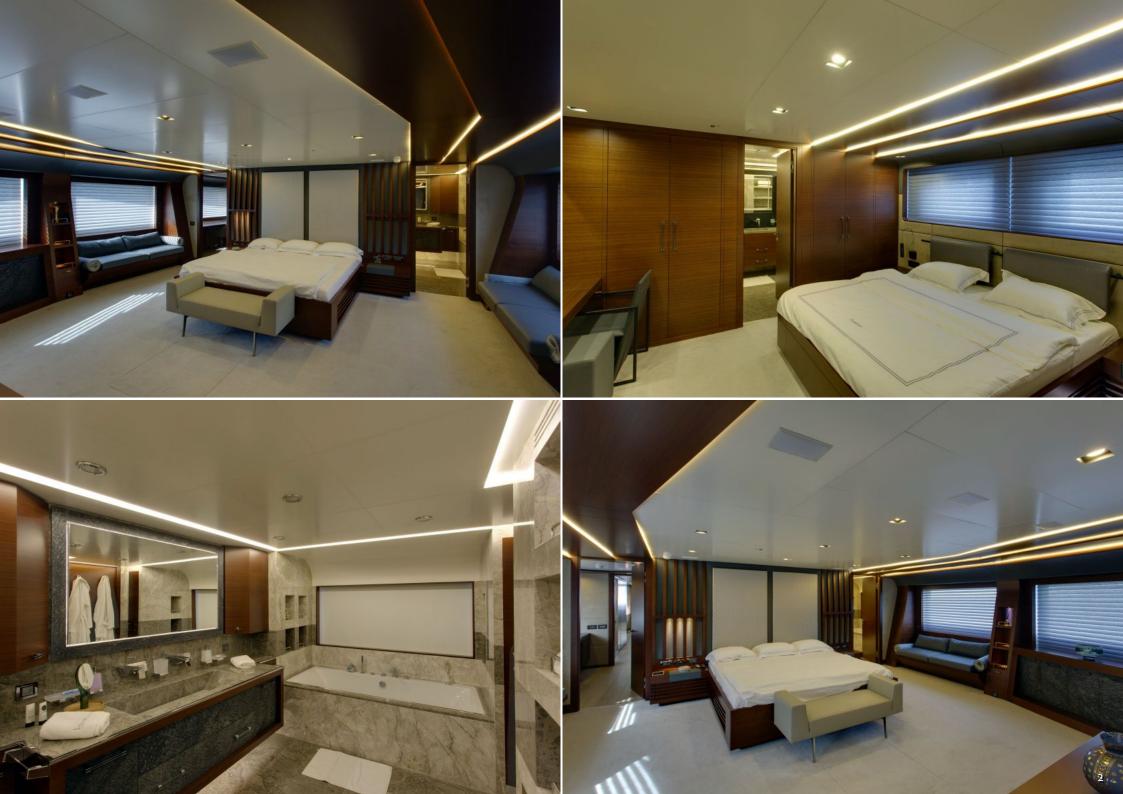

49 meters steel hull megayacht Bebe is built in Antalya free zone shipyards with RINA pleasure class and launched in 2015, having 2 x 1205 hp MTU engines and four stabilizers for a smooth ride, not to mention her quality navigation equipments, she has 6 cabins to accomodate 12 privileged guests in spacious cabins and luxury amenities.