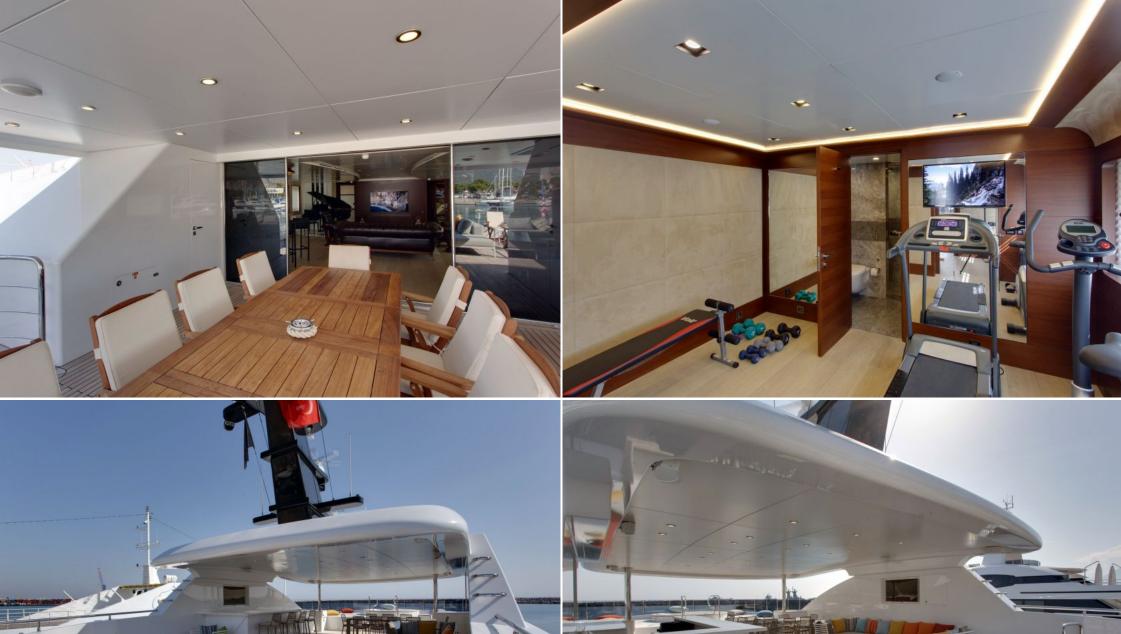

49 meters steel hull megayacht Bebe is built in Antalya free zone shipyards with RINA pleasure class and launched in 2015, having 2 x 1205 hp MTU engines and four stabilizers for a smooth ride, not to mention her quality navigation equipments, she has 6 cabins to accomodate 12 privileged guests in spacious cabins and luxury amenities.