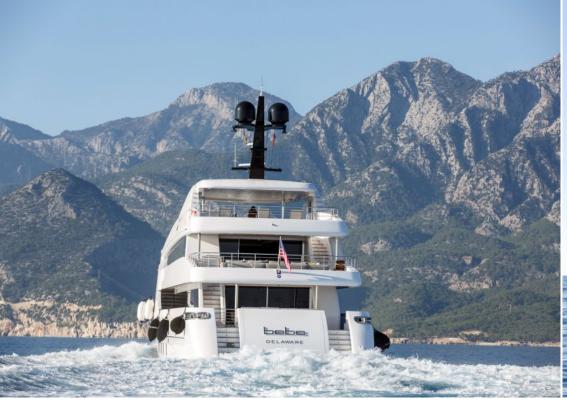

49 meters steel hull megayacht Bebe is built in Antalya free zone shipyards with RINA pleasure class and launched in 2015, having 2 x 1205 hp MTU engines and four stabilizers for a smooth ride, not to mention her quality navigation equipments, she has 6 cabins to accomodate 12 privileged guests in spacious cabins and luxury amenities.

## **SPECIFICATIONS**

**BOAT NAME** BEBE **BUILD REFIT** 2015 12 + 2 PAX **GUEST CAPACITY BASE PORT** Bodrum **MAIN ENGINES** 2 x 1205 mtu LOA 49 MT / 160'9" FT AIR CONDITIONING BEAM Yes AVER. FUEL CONS. 300 LT 13 Knots KNOTS **AVERAGE SPEED** MAX FUEL CONS. 520 LT 17 Max KNOTS **MAXIMUM SPEED** 