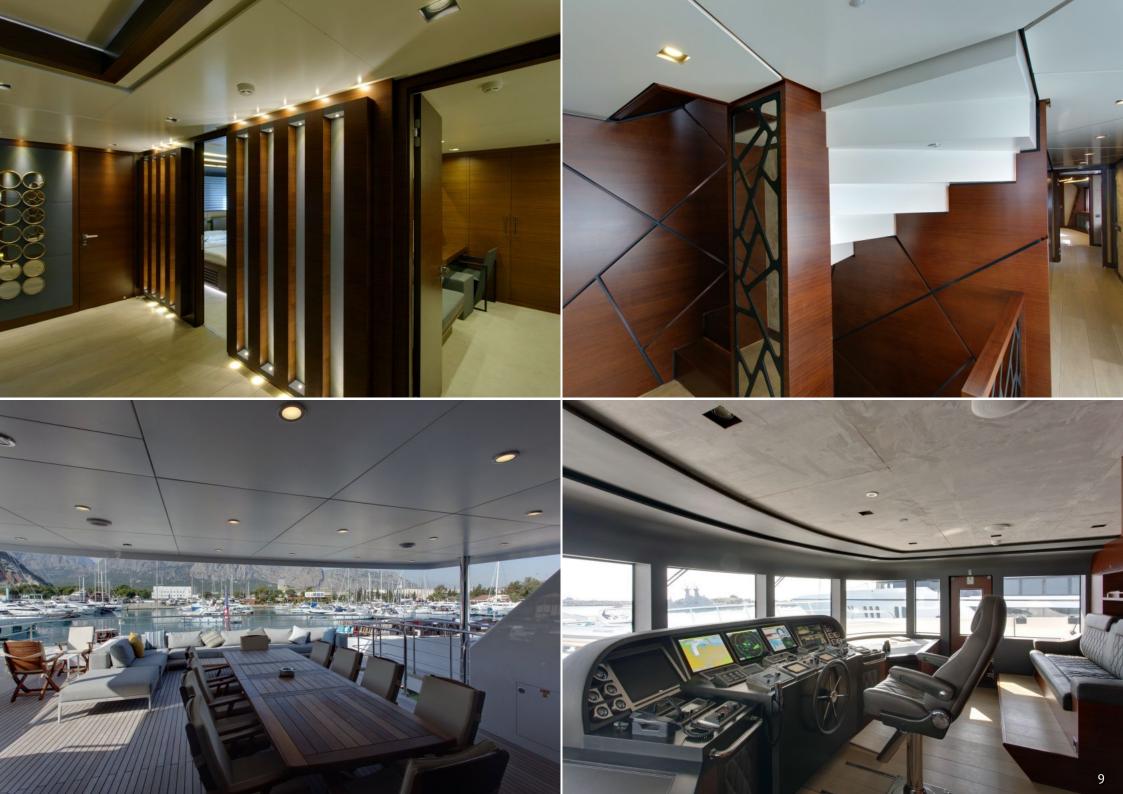

49 meters steel hull megayacht Bebe is built in Antalya free zone shipyards with RINA pleasure class and launched in 2015, having 2 x 1205 hp MTU engines and four stabilizers for a smooth ride, not to mention her quality navigation equipments, she has 6 cabins to accomodate 12 privileged guests in spacious cabins and luxury amenities.

## **SPECIFICATIONS**

**BOAT NAME** BEBE **BUILD REFIT** 2015 12 + 2 PAX **GUEST CAPACITY BASE PORT** Bodrum **MAIN ENGINES** 2 x 1205 mtu LOA 49 MT / 160'9" FT AIR CONDITIONING BEAM Yes AVER. FUEL CONS. 300 LT 13 Knots KNOTS **AVERAGE SPEED** MAX FUEL CONS. 520 LT 17 Max KNOTS **MAXIMUM SPEED** 