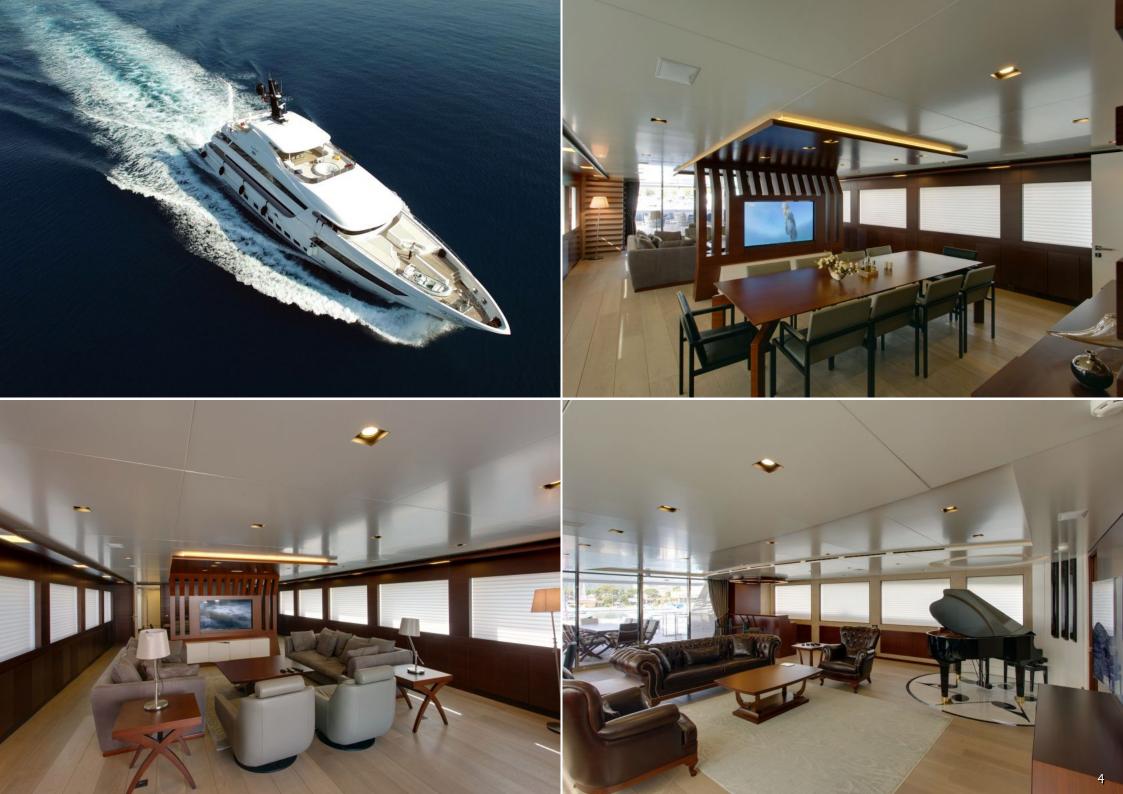

49 meters steel hull megayacht Bebe is built in Antalya free zone shipyards with RINA pleasure class and launched in 2015, having 2 x 1205 hp MTU engines and four stabilizers for a smooth ride, not to mention her quality navigation equipments, she has 6 cabins to accomodate 12 privileged guests in spacious cabins and luxury amenities.