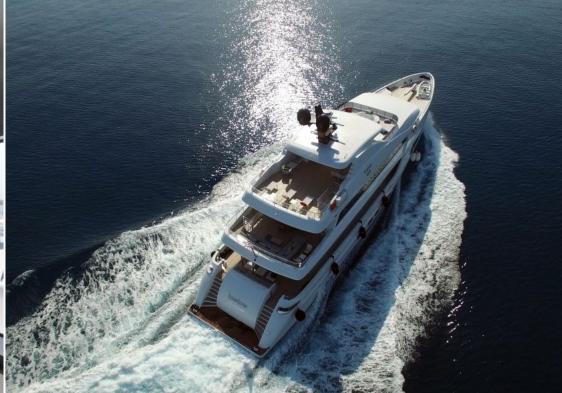

49 meters steel hull megayacht Bebe is built in Antalya free zone shipyards with RINA pleasure class and launched in 2015, having 2 x 1205 hp MTU engines and four stabilizers for a smooth ride, not to mention her quality navigation equipments, she has 6 cabins to accomodate 12 privileged guests in spacious cabins and luxury amenities.

## **SPECIFICATIONS**

**BOAT NAME** BEBE **BUILD REFIT** 2015 12 + 2 PAX **GUEST CAPACITY BASE PORT** Bodrum **MAIN ENGINES** 2 x 1205 mtu LOA 49 MT / 160'9" FT AIR CONDITIONING BEAM Yes AVER. FUEL CONS. 300 LT 13 Knots KNOTS **AVERAGE SPEED** MAX FUEL CONS. 520 LT 17 Max KNOTS **MAXIMUM SPEED** 