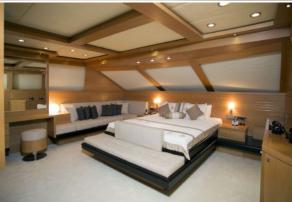

## PANFELISS

Motoryacht Panfeliss is a 39.50 m motor yacht, custom built in 2009 by Mengi-Yay boatyard in Tuzla Istanbul. Panfeliss yacht has a grp coated epoxy laminated Mahogany hull with a grp superstructure with a beam of 7.50 m (23'11"ft) and a 1.50m (4'11"ft) draft and 2 Â teak decks. This custom built yacht is equipped with an ultra-modern zero stabilization system which reduces roll motion effect and ,..