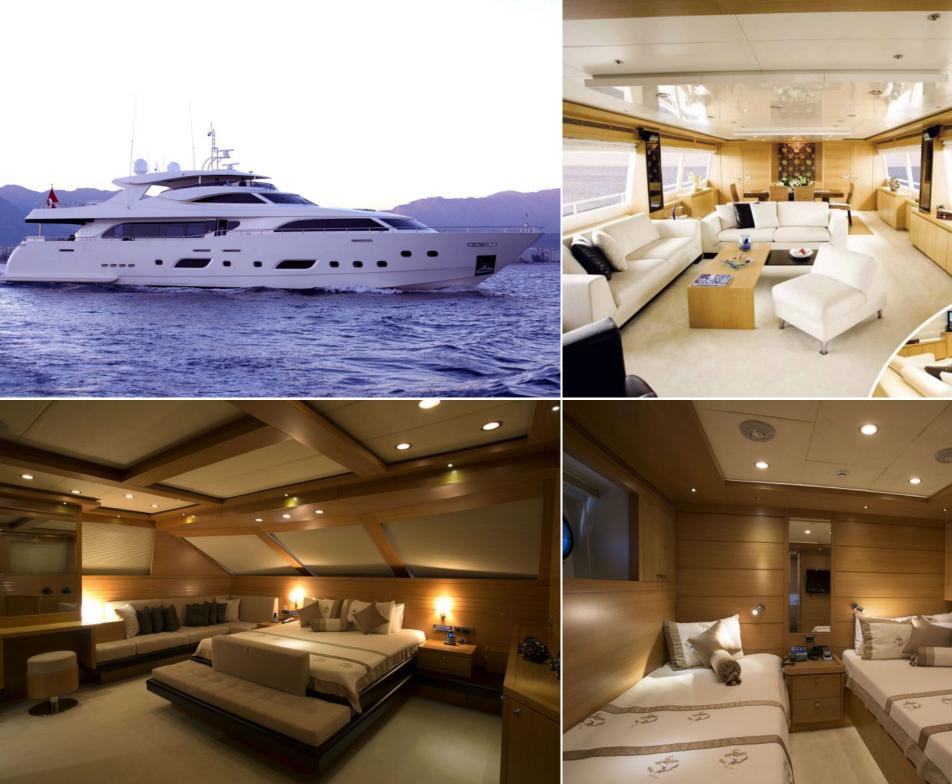

## PANFELISS

Motoryacht Panfeliss is a 39.50 m motor yacht, custom built in 2009 by Mengi-Yay boatyard in Tuzla Istanbul. Panfeliss yacht has a grp coated epoxy laminated Mahogany hull with a grp superstructure with a beam of 7.50 m (23'11"ft) and a 1.50m (4'11"ft) draft and 2 Â teak decks. This custom built yacht is equipped with an ultra-modern zero stabilization system which reduces roll motion effect and ,..

## SPECIFICATIONS

| BOAT NAME        | Panfeliss   | BUILD REFIT   | 2011       |
|------------------|-------------|---------------|------------|
| GUEST CAPACITY   | 12          | BASE PORT     | Bodrum     |
| MAIN ENGINES     | 2 X 2750 HP | LOA           | 39.50      |
| AIR CONDITIONING | Yes         | BEAM          | 12         |
| AVER. FUEL CONS. | 600 LT      | AVERAGE SPEED | 21 knots   |
| MAX FUEL CONS.   | 1050 lt     | MAXIMUM SPEED | 27.2 knots |
|                  |             |               |            |