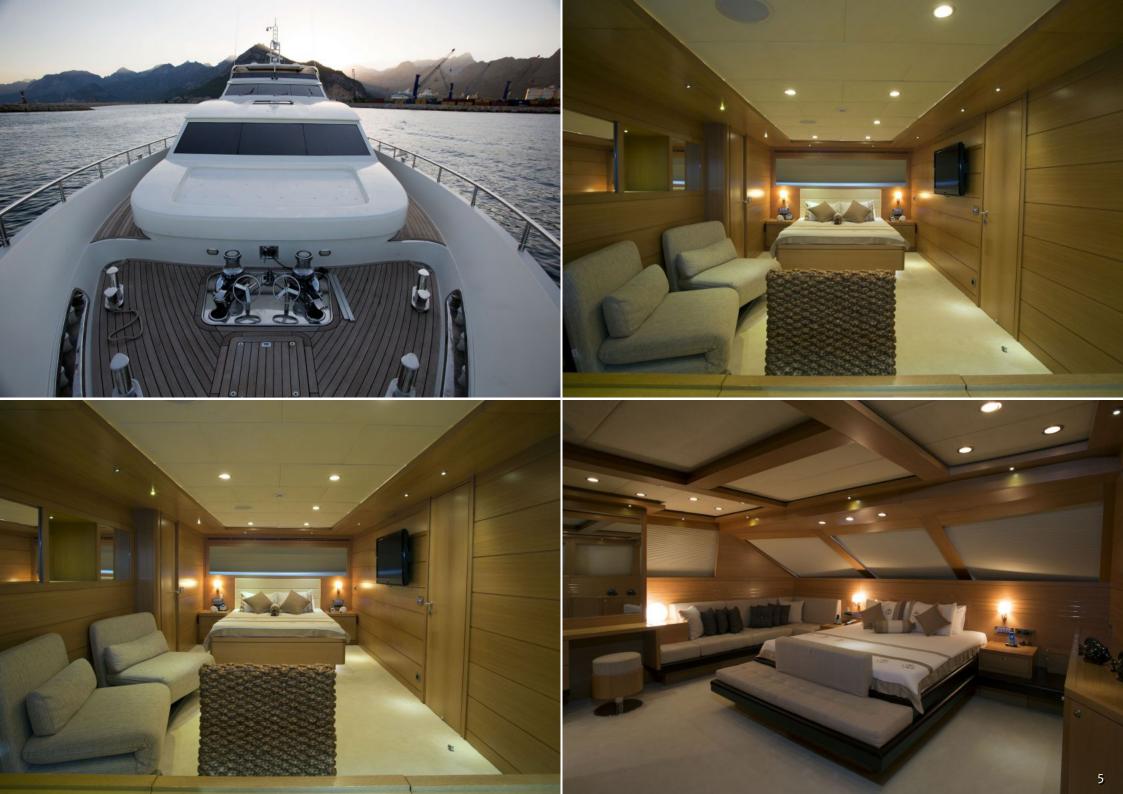

## PANFELISS

Motoryacht Panfeliss is a 39.50 m motor yacht, custom built in 2009 by Mengi-Yay boatyard in Tuzla Istanbul. Panfeliss yacht has a grp coated epoxy laminated Mahogany hull with a grp superstructure with a beam of 7.50 m (23'11"ft) and a 1.50m (4'11"ft) draft and 2 Â teak decks. This custom built yacht is equipped with an ultra-modern zero stabilization system which reduces roll motion effect and ,..