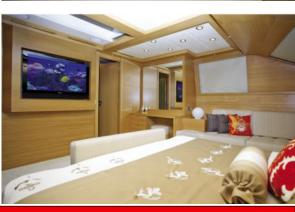

## PANFELISS

Motoryacht Panfeliss is a 39.50 m motor yacht, custom built in 2009 by Mengi-Yay boatyard in Tuzla Istanbul. Panfeliss yacht has a grp coated epoxy laminated Mahogany hull with a grp superstructure with a beam of 7.50 m (23'11"ft) and a 1.50m (4'11"ft) draft and 2 Â teak decks. This custom built yacht is equipped with an ultra-modern zero stabilization system which reduces roll motion effect and ,..