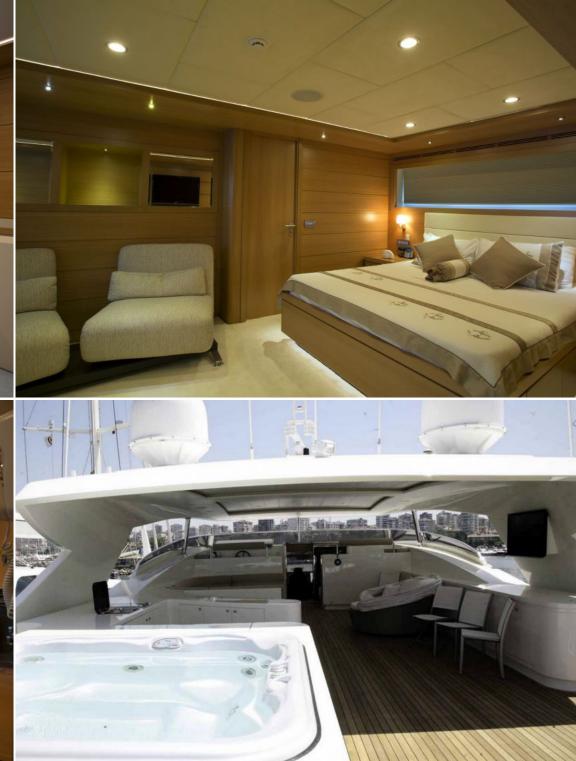

## PANFELISS

Motoryacht Panfeliss is a 39.50 m motor yacht, custom built in 2009 by Mengi-Yay boatyard in Tuzla Istanbul. Panfeliss yacht has a grp coated epoxy laminated Mahogany hull with a grp superstructure with a beam of 7.50 m (23'11"ft) and a 1.50m (4'11"ft) draft and 2 Â teak decks. This custom built yacht is equipped with an ultra-modern zero stabilization system which reduces roll motion effect and ,..