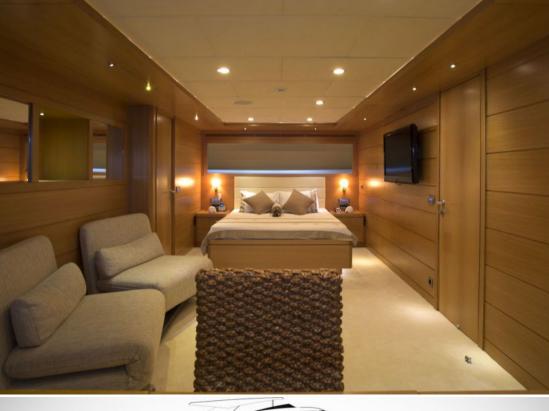

## PANFELISS

Motoryacht Panfeliss is a 39.50 m motor yacht, custom built in 2009 by Mengi-Yay boatyard in Tuzla Istanbul. Panfeliss yacht has a grp coated epoxy laminated Mahogany hull with a grp superstructure with a beam of 7.50 m (23'11"ft) and a 1.50m (4'11"ft) draft and 2 Â teak decks. This custom built yacht is equipped with an ultra-modern zero stabilization system which reduces roll motion effect and ,..