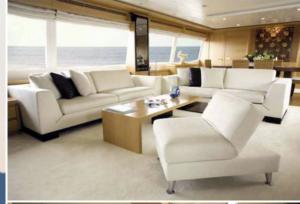

## PANFELISS

Motoryacht Panfeliss is a 39.50 m motor yacht, custom built in 2009 by Mengi-Yay boatyard in Tuzla Istanbul. Panfeliss yacht has a grp coated epoxy laminated Mahogany hull with a grp superstructure with a beam of 7.50 m (23'11"ft) and a 1.50m (4'11"ft) draft and 2 Â teak decks. This custom built yacht is equipped with an ultra-modern zero stabilization system which reduces roll motion effect and ,..