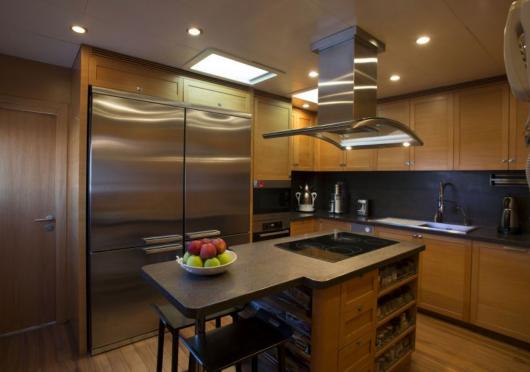

## PANFELISS

Motoryacht Panfeliss is a 39.50 m motor yacht, custom built in 2009 by Mengi-Yay boatyard in Tuzla Istanbul. Panfeliss yacht has a grp coated epoxy laminated Mahogany hull with a grp superstructure with a beam of 7.50 m (23'11"ft) and a 1.50m (4'11"ft) draft and 2 Â teak decks. This custom built yacht is equipped with an ultra-modern zero stabilization system which reduces roll motion effect and ,..