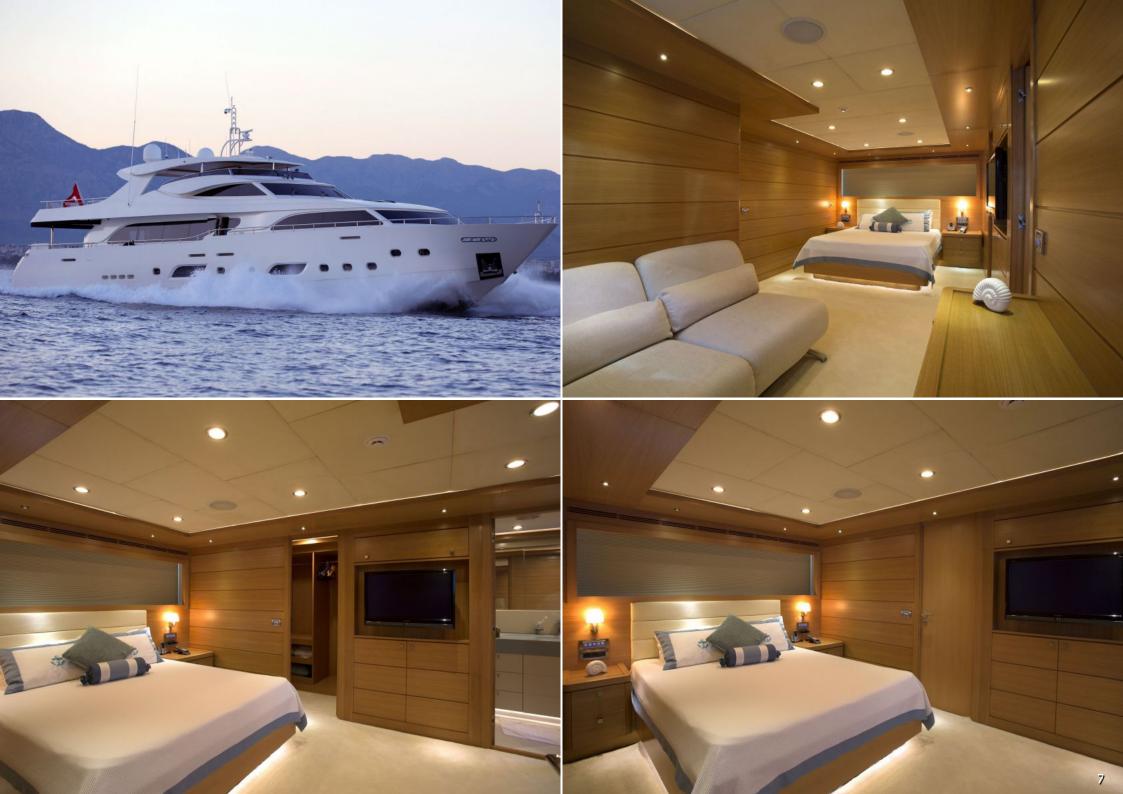

## PANFELISS

Motoryacht Panfeliss is a 39.50 m motor yacht, custom built in 2009 by Mengi-Yay boatyard in Tuzla Istanbul. Panfeliss yacht has a grp coated epoxy laminated Mahogany hull with a grp superstructure with a beam of 7.50 m (23'11"ft) and a 1.50m (4'11"ft) draft and 2 Â teak decks. This custom built yacht is equipped with an ultra-modern zero stabilization system which reduces roll motion effect and ,..

## SPECIFICATIONS

| BOAT NAME        | Panfeliss   | BUILD REFIT   | 2011       |
|------------------|-------------|---------------|------------|
| GUEST CAPACITY   | 12          | BASE PORT     | Bodrum     |
| MAIN ENGINES     | 2 X 2750 HP | LOA           | 39.50      |
| AIR CONDITIONING | Yes         | BEAM          | 12         |
| AVER. FUEL CONS. | 600 LT      | AVERAGE SPEED | 21 knots   |
| MAX FUEL CONS.   | 1050 lt     | MAXIMUM SPEED | 27.2 knots |
|                  |             |               |            |