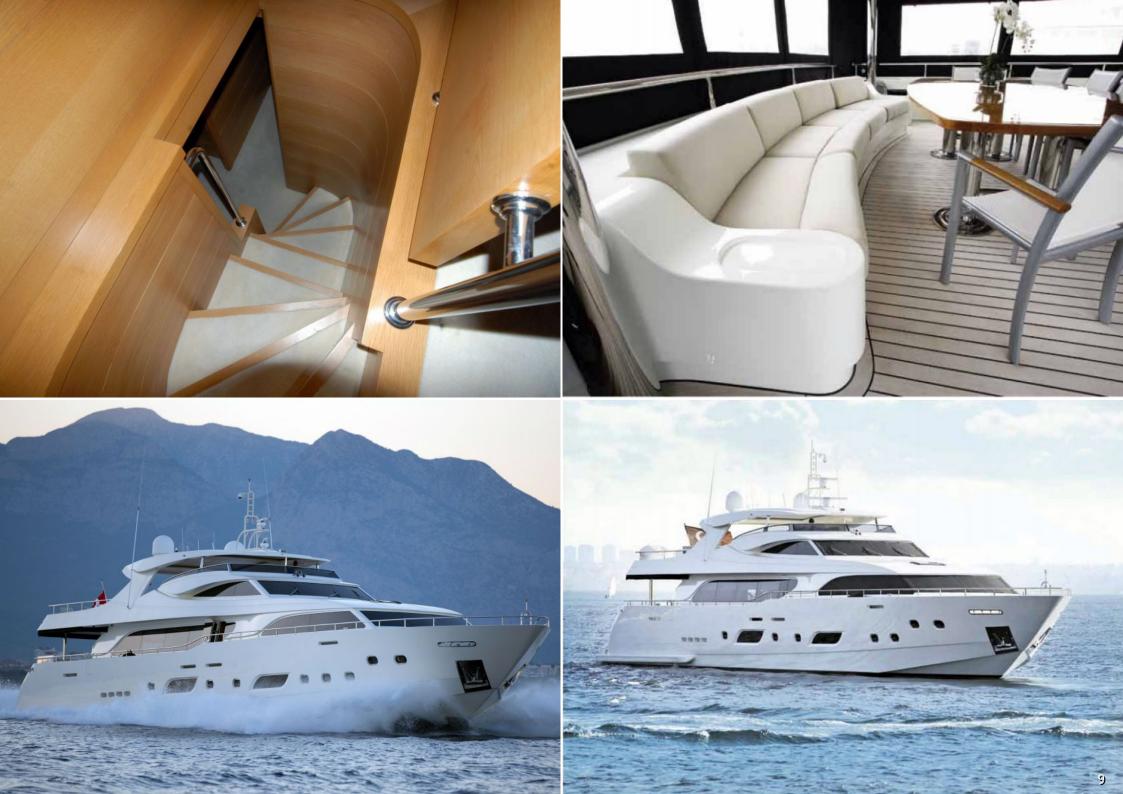

## PANFELISS

Motoryacht Panfeliss is a 39.50 m motor yacht, custom built in 2009 by Mengi-Yay boatyard in Tuzla Istanbul. Panfeliss yacht has a grp coated epoxy laminated Mahogany hull with a grp superstructure with a beam of 7.50 m (23'11"ft) and a 1.50m (4'11"ft) draft and 2 Â teak decks. This custom built yacht is equipped with an ultra-modern zero stabilization system which reduces roll motion effect and ,..

## SPECIFICATIONS

| BOAT NAME        | Panfeliss   | BUILD REFIT   | 2011       |
|------------------|-------------|---------------|------------|
| GUEST CAPACITY   | 12          | BASE PORT     | Bodrum     |
| MAIN ENGINES     | 2 X 2750 HP | LOA           | 39.50      |
| AIR CONDITIONING | Yes         | BEAM          | 12         |
| AVER. FUEL CONS. | 600 LT      | AVERAGE SPEED | 21 knots   |
| MAX FUEL CONS.   | 1050 lt     | MAXIMUM SPEED | 27.2 knots |
|                  |             |               |            |