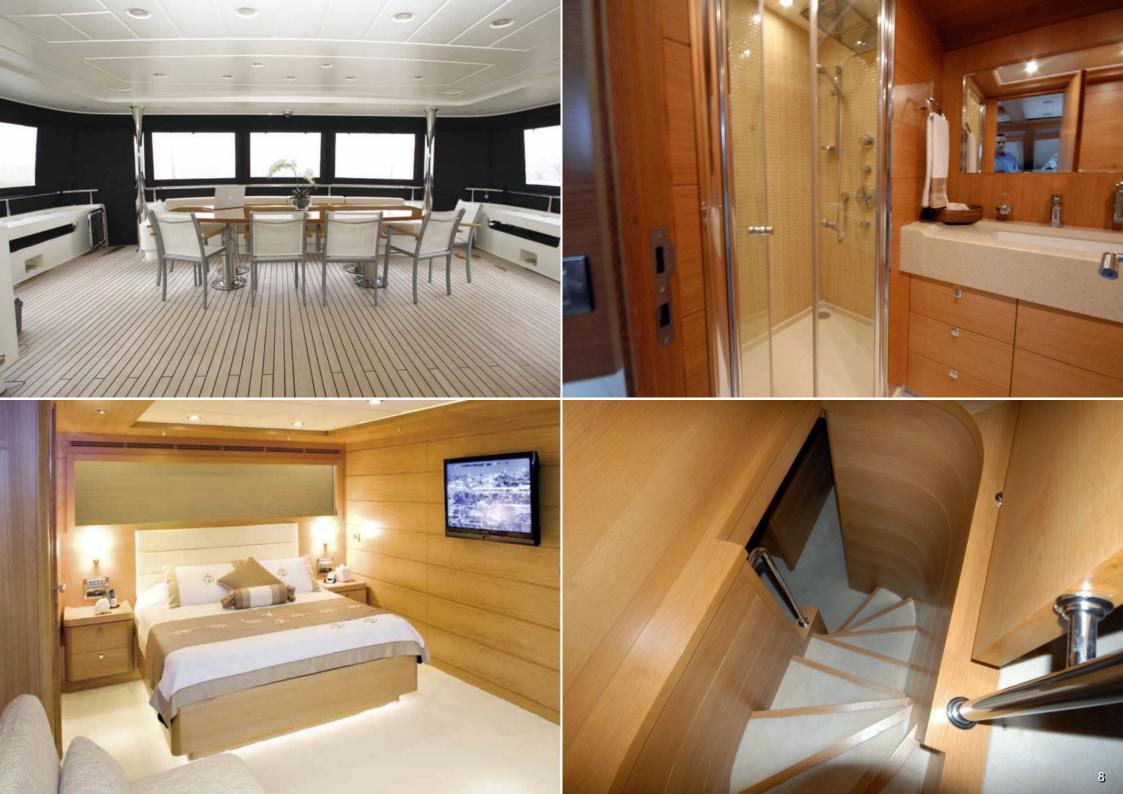

## PANFELISS

Motoryacht Panfeliss is a 39.50 m motor yacht, custom built in 2009 by Mengi-Yay boatyard in Tuzla Istanbul. Panfeliss yacht has a grp coated epoxy laminated Mahogany hull with a grp superstructure with a beam of 7.50 m (23'11"ft) and a 1.50m (4'11"ft) draft and 2 Â teak decks. This custom built yacht is equipped with an ultra-modern zero stabilization system which reduces roll motion effect and ,..

## SPECIFICATIONS

| BOAT NAME        | Panfeliss   | BUILD REFIT   | 2011       |
|------------------|-------------|---------------|------------|
| GUEST CAPACITY   | 12          | BASE PORT     | Bodrum     |
| MAIN ENGINES     | 2 X 2750 HP | LOA           | 39.50      |
| AIR CONDITIONING | Yes         | BEAM          | 12         |
| AVER. FUEL CONS. | 600 LT      | AVERAGE SPEED | 21 knots   |
| MAX FUEL CONS.   | 1050 lt     | MAXIMUM SPEED | 27.2 knots |
|                  |             |               |            |