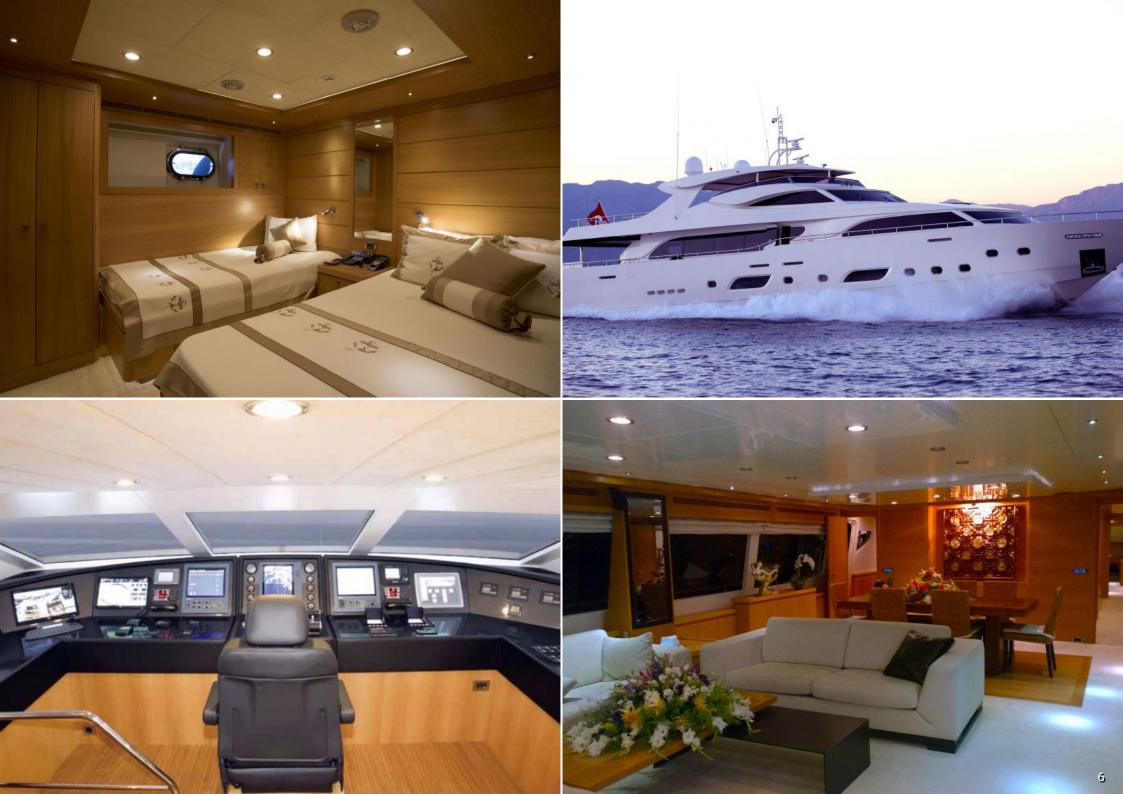

## PANFELISS

Motoryacht Panfeliss is a 39.50 m motor yacht, custom built in 2009 by Mengi-Yay boatyard in Tuzla Istanbul. Panfeliss yacht has a grp coated epoxy laminated Mahogany hull with a grp superstructure with a beam of 7.50 m (23'11"ft) and a 1.50m (4'11"ft) draft and 2 Â teak decks. This custom built yacht is equipped with an ultra-modern zero stabilization system which reduces roll motion effect and ,..

## SPECIFICATIONS

| BOAT NAME        | Panfeliss   | BUILD REFIT   | 2011       |
|------------------|-------------|---------------|------------|
| GUEST CAPACITY   | 12          | BASE PORT     | Bodrum     |
| MAIN ENGINES     | 2 X 2750 HP | LOA           | 39.50      |
| AIR CONDITIONING | Yes         | BEAM          | 12         |
| AVER. FUEL CONS. | 600 LT      | AVERAGE SPEED | 21 knots   |
| MAX FUEL CONS.   | 1050 lt     | MAXIMUM SPEED | 27.2 knots |
|                  |             |               |            |