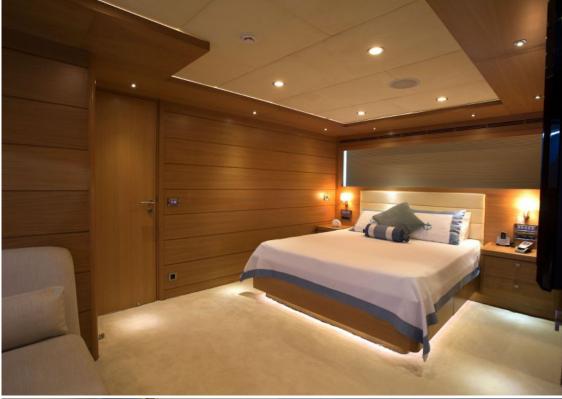

## PANFELISS

Motoryacht Panfeliss is a 39.50 m motor yacht, custom built in 2009 by Mengi-Yay boatyard in Tuzla Istanbul. Panfeliss yacht has a grp coated epoxy laminated Mahogany hull with a grp superstructure with a beam of 7.50 m (23'11"ft) and a 1.50m (4'11"ft) draft and 2 Â teak decks. This custom built yacht is equipped with an ultra-modern zero stabilization system which reduces roll motion effect and ,..