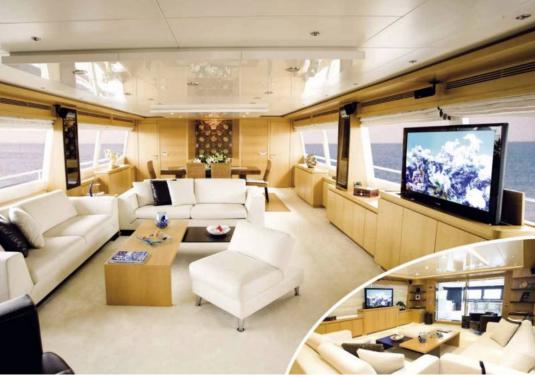

## PANFELISS

Motoryacht Panfeliss is a 39.50 m motor yacht, custom built in 2009 by Mengi-Yay boatyard in Tuzla Istanbul. Panfeliss yacht has a grp coated epoxy laminated Mahogany hull with a grp superstructure with a beam of 7.50 m (23'11"ft) and a 1.50m (4'11"ft) draft and 2 Â teak decks. This custom built yacht is equipped with an ultra-modern zero stabilization system which reduces roll motion effect and ,..