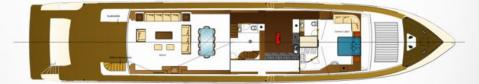

## PANFELISS

Motoryacht Panfeliss is a 39.50 m motor yacht, custom built in 2009 by Mengi-Yay boatyard in Tuzla Istanbul. Panfeliss yacht has a grp coated epoxy laminated Mahogany hull with a grp superstructure with a beam of 7.50 m (23'11"ft) and a 1.50m (4'11"ft) draft and 2 Â teak decks. This custom built yacht is equipped with an ultra-modern zero stabilization system which reduces roll motion effect and ,..

## SPECIFICATIONS

| BOAT NAME        | Panfeliss   | BUILD REFIT   | 2011       |
|------------------|-------------|---------------|------------|
| GUEST CAPACITY   | 12          | BASE PORT     | Bodrum     |
| MAIN ENGINES     | 2 X 2750 HP | LOA           | 39.50      |
| AIR CONDITIONING | Yes         | BEAM          | 12         |
| AVER. FUEL CONS. | 600 LT      | AVERAGE SPEED | 21 knots   |
| MAX FUEL CONS.   | 1050 lt     | MAXIMUM SPEED | 27.2 knots |
|                  |             |               |            |