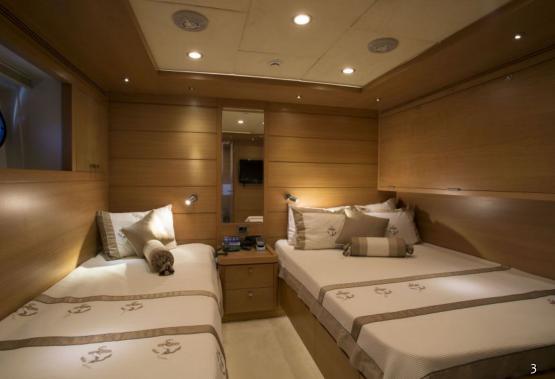

## PANFELISS

Motoryacht Panfeliss is a 39.50 m motor yacht, custom built in 2009 by Mengi-Yay boatyard in Tuzla Istanbul. Panfeliss yacht has a grp coated epoxy laminated Mahogany hull with a grp superstructure with a beam of 7.50 m (23'11"ft) and a 1.50m (4'11"ft) draft and 2 Â teak decks. This custom built yacht is equipped with an ultra-modern zero stabilization system which reduces roll motion effect and ,..